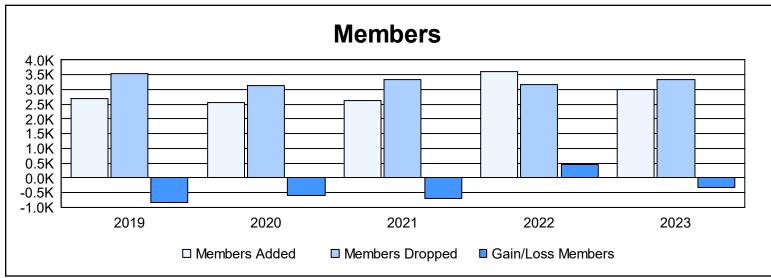

| Year      | New<br>Clubs | Dropped<br>Clubs | Gain/<br>Loss<br>Clubs | New<br>Members | Charter<br>Members | Reinstate<br>Members | Transfer<br>Members | Total<br>Member<br>Added | Total<br>Members<br>Dropped | Gain/<br>Loss<br>Members |
|-----------|--------------|------------------|------------------------|----------------|--------------------|----------------------|---------------------|--------------------------|-----------------------------|--------------------------|
| 2018-2019 | 12           | 32               | -20                    | 2,018          | 373                | 188                  | 109                 | 2,688                    | 3,529                       | -841                     |
| 2019-2020 | 10           | 21               | -11                    | 1,878          | 390                | 149                  | 135                 | 2,552                    | 3,136                       | -584                     |
| 2020-2021 | 23           | 31               | -8                     | 1,597          | 808                | 136                  | 94                  | 2,635                    | 3,344                       | -709                     |
| 2021-2022 | 13           | 34               | -21                    | 2,765          | 486                | 220                  | 149                 | 3,620                    | 3,180                       | 440                      |
| 2022-2023 | 6            | 29               | -23                    | 2,213          | 359                | 263                  | 154                 | 2,989                    | 3,332                       | -343                     |
| Average   | 13           | 29               | -17                    | 2,094          | 483                | 191                  | 128                 | 2,897                    | 3,304                       | -407                     |