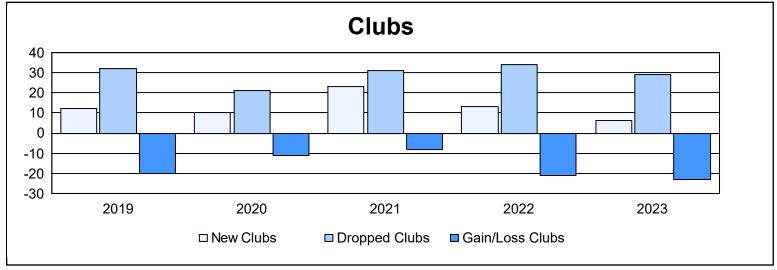

| Year      | New<br>Clubs | Dropped<br>Clubs | Gain/<br>Loss<br>Clubs | New<br>Members | Charter<br>Members | Reinstate<br>Members | Transfer<br>Members | Total<br>Member<br>Added | Total<br>Members<br>Dropped | Gain/<br>Loss<br>Members |
|-----------|--------------|------------------|------------------------|----------------|--------------------|----------------------|---------------------|--------------------------|-----------------------------|--------------------------|
| 2018-2019 | 12           | 32               | -20                    | 2,018          | 373                | 188                  | 109                 | 2,688                    | 3,529                       | -841                     |
| 2019-2020 | 10           | 21               | -11                    | 1,878          | 390                | 149                  | 135                 | 2,552                    | 3,136                       | -584                     |
| 2020-2021 | 23           | 31               | -8                     | 1,597          | 808                | 136                  | 94                  | 2,635                    | 3,344                       | -709                     |
| 2021-2022 | 13           | 34               | -21                    | 2,765          | 486                | 220                  | 149                 | 3,620                    | 3,180                       | 440                      |
| 2022-2023 | 6            | 29               | -23                    | 2,213          | 359                | 263                  | 154                 | 2,989                    | 3,332                       | -343                     |
| Average   | 13           | 29               | -17                    | 2,094          | 483                | 191                  | 128                 | 2,897                    | 3,304                       | -407                     |